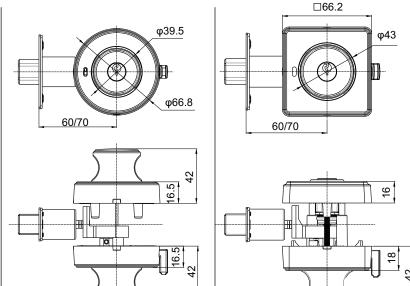

## Key features:

- · Made of high strength zinc alloy
- Non re-handed
- Interchangeable backset of 60mm and 70mm, defaulted 60mm
- C4 profile of brass cylinder, 5-pin
- Different functional options: snib locking and dead locking
- Lifecycle tested 100k and NSS tested 240 hrs per relevant AS standards
- Serration on rosette for better fixing of installation to door panel
- Suitable for big range of door thickness without packer: 35~48mm
- Indication of locking status (red/green)
- Bolt projection 18mm