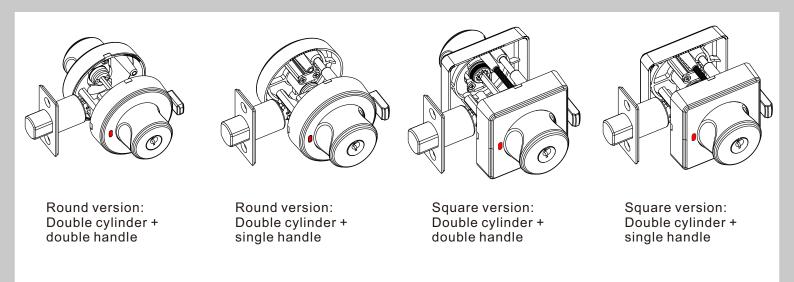

## **Integrative Deadbolt**

- Innovations on deadbolt lock for better functionality and performance
- Available colors including satin chrome and bright chrome, etc

The AST patented Integrative Deadbolt perfectly meets your quality life style with innovative design concept like non re-handed, aesthetic and functionality. It is made of high strength zinc alloy and meets 10 years quality warranty. To fulfill different functional needs, the handle, sliding snib, dead locking indication and C4 profile cylinder are integrated. Two types of outside furniture set are tooled for different preferences, one is flat as current market products (with handle on inside furniture set) and another one is with handle on both inside and outside furniture.